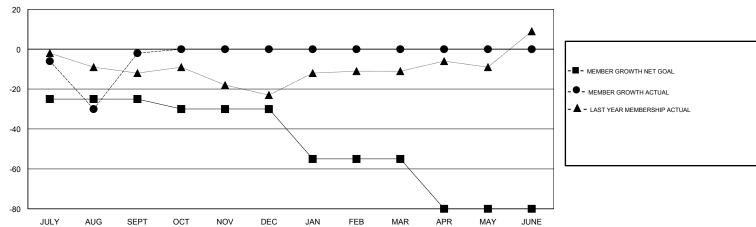

### LOCATION PENNSYLVANIA

**GMT CA** 

| Clubs         |               |           |               | Members               |                           |                         |                                              |
|---------------|---------------|-----------|---------------|-----------------------|---------------------------|-------------------------|----------------------------------------------|
|               | RESULTS FOR   | 2017-2018 |               | RESULTS FOR 2017-2018 |                           |                         |                                              |
| QUARTER       | NEW CLUB GOAL | NEW CLUBS | DROPPED CLUBS | QUARTER               | MEMBER GROWTH NET<br>GOAL | MEMBER GROWTH<br>ACTUAL | DROPPED MEMBERS ACTUAL (including transfers) |
| JULY/AUG/SEPT | 0             | 2         | 0             | JULY/AUG/SEPT         | -25                       | 72                      | 74                                           |
| OCT/NOV/DEC   | 1             | 0         | 0             | OCT/NOV/DEC           | -5                        | 0                       | 0                                            |
| JAN/FEB/MAR   | 0             | 0         | 0             | JAN/FEB/MAR           | -25                       | 0                       | 0                                            |
| APR/MAY/JUNE  | 0             | 0         | 0             | APR/MAY/JUNE          | -25                       | 0                       | 0                                            |

### GOALS AND ACTUAL MEMBERS CUMULATIVE

| DROPPED CLUBS: 0  DROPPED MEMBERS |    | 18 CLUBS OF 59 ADDED 1 OR MORE NEW MEMBERS | GENDER DISTRIBUTION  MALE 1,308 (77.21%)  FEMALE 386 (22.79%)  Women Percentage Fiscal Year Goal: 22% |     |
|-----------------------------------|----|--------------------------------------------|-------------------------------------------------------------------------------------------------------|-----|
| DECEASED                          | 10 | CLICK HERE FOR CUMULATIVE                  | TOTAL FAMILY UNIT MEMBERS                                                                             | 327 |
| CLUB CANCELLED                    | 0  | MEMBERSHIP DATA                            | FAMILY MEMBERS PAYING HALF 16 DUES                                                                    |     |
| OTHER                             | 64 |                                            |                                                                                                       |     |
| TOTAL                             | 74 |                                            |                                                                                                       |     |