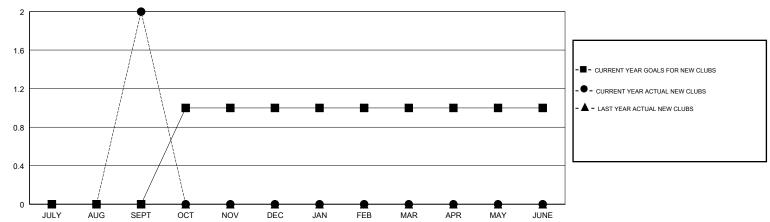

### LOCATION PENNSYLVANIA

**GMT CA** 

| Clubs         |               |           |               | Members               |                           |                         |                                              |
|---------------|---------------|-----------|---------------|-----------------------|---------------------------|-------------------------|----------------------------------------------|
|               | RESULTS FOR   | 2017-2018 |               | RESULTS FOR 2017-2018 |                           |                         |                                              |
| QUARTER       | NEW CLUB GOAL | NEW CLUBS | DROPPED CLUBS | QUARTER               | MEMBER GROWTH NET<br>GOAL | MEMBER GROWTH<br>ACTUAL | DROPPED MEMBERS ACTUAL (including transfers) |
| JULY/AUG/SEPT | 0             | 2         | 0             | JULY/AUG/SEPT         | -25                       | 72                      | 74                                           |
| OCT/NOV/DEC   | 1             | 0         | 0             | OCT/NOV/DEC           | -5                        | 0                       | 0                                            |
| JAN/FEB/MAR   | 0             | 0         | 0             | JAN/FEB/MAR           | -25                       | 0                       | 0                                            |
| APR/MAY/JUNE  | 0             | 0         | 0             | APR/MAY/JUNE          | -25                       | 0                       | 0                                            |

### GOALS AND ACTUAL NEW CLUBS CUMULATIVE